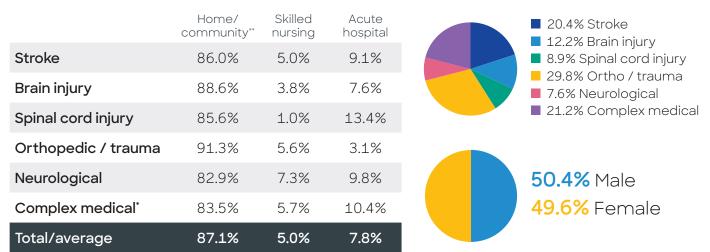

#### **Discharge Destination**

### **Diagnostic Mix**

\*Includes transplants, cancer and acute and chronic cardiopulmonary disease.

\*\*Home/community includes home, home under care of home health, intermediate care and hospice.