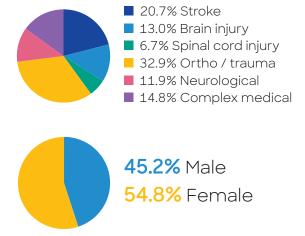

# **Patient Outcomes**

## Fort Worth | January - December 2023

|                     | No. of patients | Average<br>age | Average<br>length of stay | Average hours of therapy per week | Patient satisfaction |
|---------------------|-----------------|----------------|---------------------------|-----------------------------------|----------------------|
| Stroke              | 157             | 69.9 years     | 15.7 days                 | 16 hours                          | 98.4%                |
| Brain injury        | 99              | 65.5 years     | 13.3 days                 | 16 hours                          | 97.8%                |
| Spinal cord injury  | 51              | 67.1 years     | 15.0 days                 | 15 hours                          | 98.0%                |
| Orthopedic / trauma | 250             | 73.4 years     | 11.5 days                 | 16 hours                          | 96.6%                |
| Neurological        | 90              | 69.0 years     | 12.6 days                 | 15 hours                          | 96.0%                |
| Complex medical*    | 112             | 75.3 years     | 12.1 days                 | 15 hours                          | 97.0%                |
| Total/average       | 759             | 71.0 years     | 13.0 days                 | 16 hours                          | 97.2%                |

### Diagnostic Mix

<sup>\*\*</sup>Home/community includes home, home under care of home health, intermediate care and hospice.