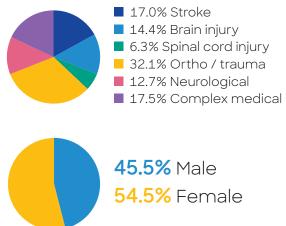

## Diagnostic Mix

<sup>\*\*</sup>Home/community includes home, home under care of home health, intermediate care and hospice.

<sup>\*</sup>Includes transplants, cancer and acute and chronic cardiopulmonary disease.